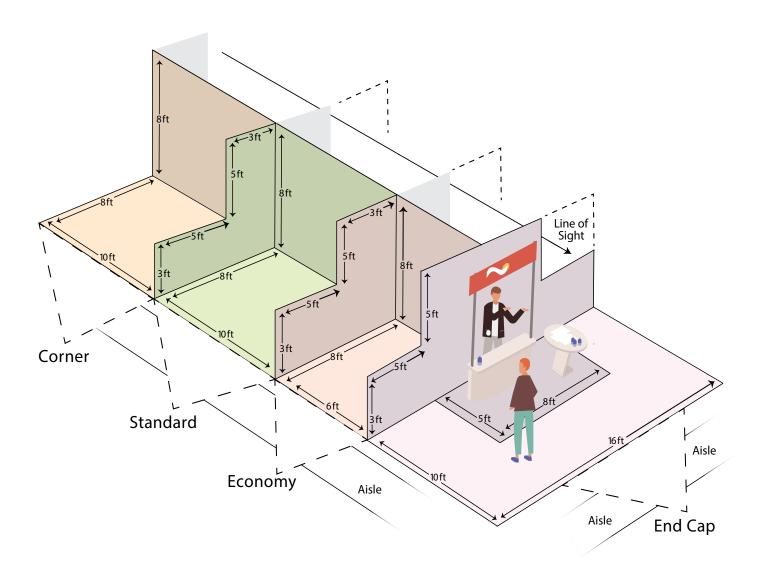

## Corner

10' wide by 8' deep. Open on two sides.

### INCLUDES:

- 6' table
- Two chairs
- Trash can
- 8' high back wall
- 3' high side rails

## Standard

10' wide by 8' deep. Open on front side.

## Economy

6' wide by 8' deep. Open on front side.

### INCLUDES:

- 4' table
- Two chairs
- Trash can
- 8' high back wall
- 3' high side rails

# End Cap

16' wide by 10' deep. Open on three sides.\*

### INCLUDES:

- Two 6' tables
- Four chairs
- Trash can
- 8' high back wall

\*End Cap displays may not block the line of sight (see diagram).

All materials must be within the dimensions of your purchased exhibitor space. No product can be placed in the aisles, unless prior arrangements and payments have been made for miscellaneous space. Side walls cannot extend more than 3' from the back drape, and nothing may be placed or hung on the exterior side walls. You must leave a clear line of sight when looking down the aisle (see diagram).